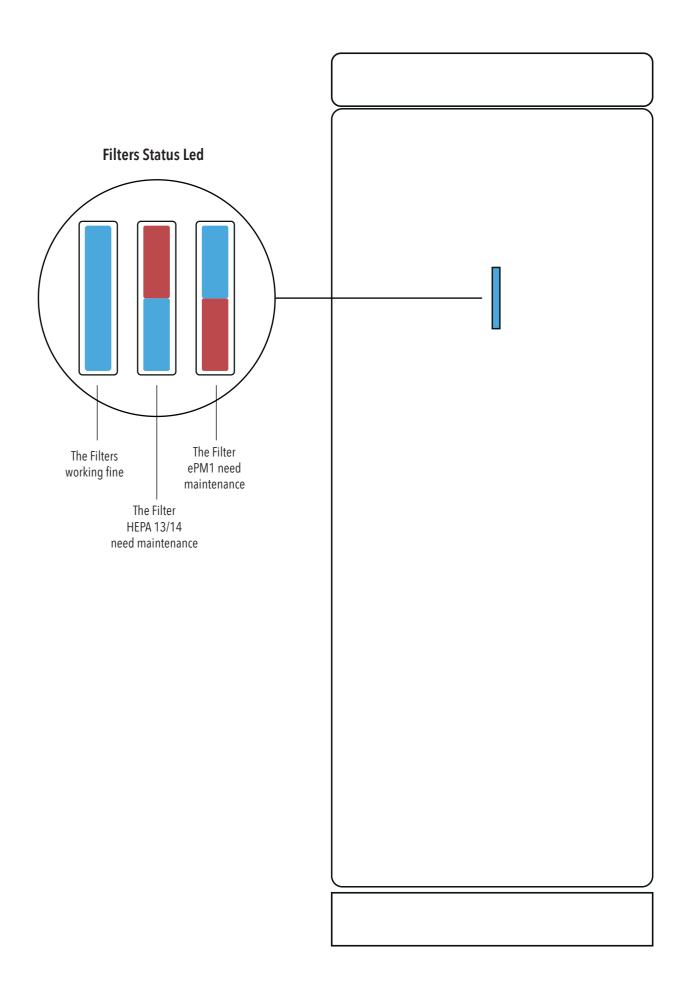

We guarantee the maximum duration of HEPA-13 filters, thanks to three filtration degrees.

**COARSE 70%** FILTER

(ISO 16890)

**HIGH** EFFICENCY

FILTER **STATUS LED** 

CONTEMPORARY **DESIGN** 

WHERE

OFFICES
CLASSROOMS
MARKETS
CLINICS
BOUTIQUES
EVENTS HALL
THEATERS
CINEMAS
RESTAURANTS
KITCHENS
EXPO
MUSEUMS