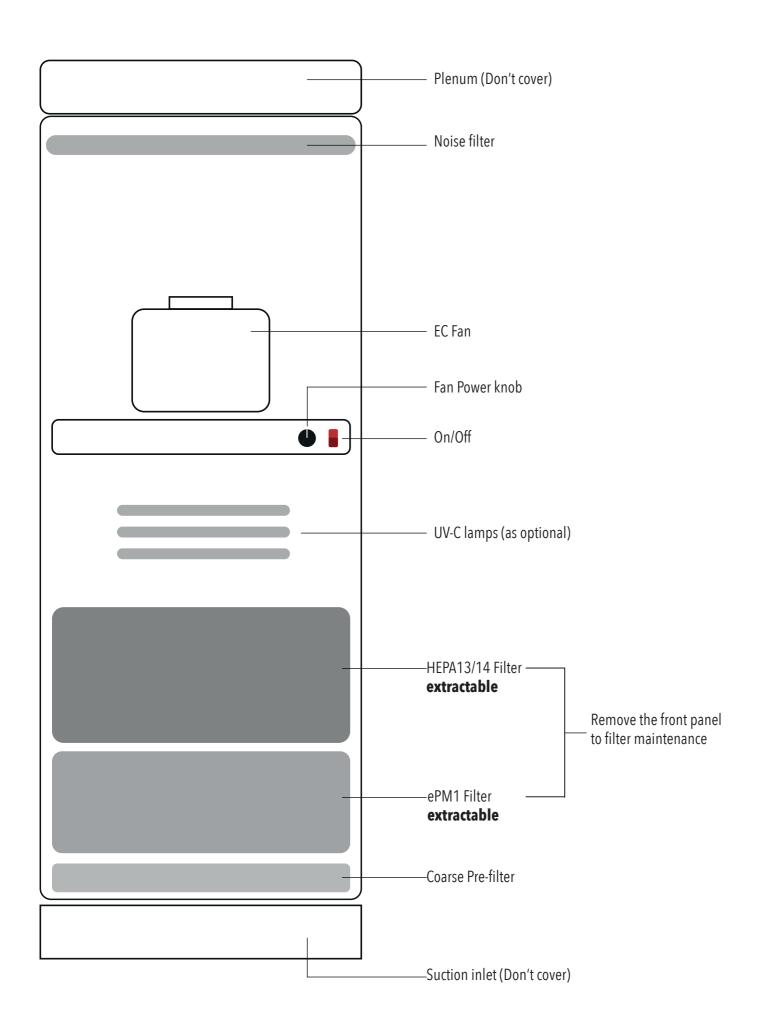

## **AIRFIX unit includes:**

A reusable and double containment mesh **COARSE pre-filter** on air suction side, at the bottom of the unit, so to hold dirt and dust

**An ePM1 filter** having low pressure drops and a wide filtering surface, used as cleanroom air pre-filtration

A HEPA 13 (or HEPA 14, as an option) positioned before the fan section. Its filtration degree ≥99,95%, combined to the UV lamps (as an option) grants an air optimal purification.

NOISE FILTER

sound absorbing layer

**EC** FAN

Electronic Brushless commutated motor fan

UV-C LAMPS (optional)

**HEPA 13** FILTER

(En1822)

**ePM1 60%** FILTER (ISO 16890)

**COARSE 70%** FILTER

(ISO 16890)

**HIGH** EFFICENCY

FILTER **STATUS LED** 

CONTEMPORARY **DESIGN** 

WHERE

OFFICES
CLASSROOMS
MARKETS
CLINICS
BOUTIQUES
EVENTS HALL
THEATERS
CINEMAS
RESTAURANTS
KITCHENS
EXPO
MUSEUMS