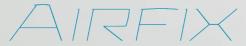

## **AIRFIX unit includes:**

A reusable and double containment mesh **COARSE pre-filter** on air suction side, at the bottom of the unit, so to hold dirt and dust

**An ePM1 filter** having low pressure drops and a wide filtering surface, used as cleanroom air pre-filtration

A HEPA 13 (or HEPA 14, as an option) positioned before the fan section. Its filtration degree ≥99,95%, combined to the UV lamps (as an option) grants an air optimal purification.

NOISE FILTER

sound absorbing layer

**EC** FAN

Electronic Brushless commutated motor fan

UV-C LAMPS (optional)

**HEPA 13** FILTER

(En1822)

**ePM1 60%** FILTER (ISO 16890)

**COARSE 70%** FILTER

(ISO 16890)

**HIGH** EFFICENCY

FILTER **STATUS LED** 

CONTEMPORARY **DESIGN** 

WHERE

OFFICES
CLASSROOMS
MARKETS
CLINICS
BOUTIQUES
EVENTS HALL
THEATERS
CINEMAS
RESTAURANTS
KITCHENS
EXPO
MUSEUMS